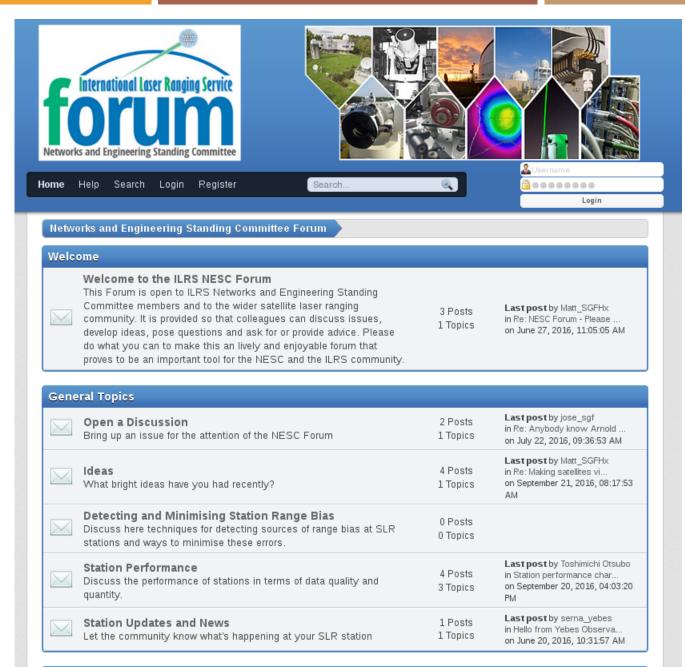

# NETWORKS AND ENGINEERING STANDING COMMITTEE FORUM

http://sgf.rgo.ac.uk/forumNESC

MATTHEW WILKINSON

#### The new NESC forum aims to:

- Strengthen the connection, communication and collaboration between international colleagues.
- Exploit the wealth of experience and knowledge in the ILRS network to address problems that are common to multiple stations.

http://sgf.rgo.ac.uk/forumNESC

Online now and open to the ILRS community

- Register as a member to:
  - Post topics
  - Post replies
  - Get notifications
  - See attachments

http://sgf.rgo.ac.uk/forumNESC