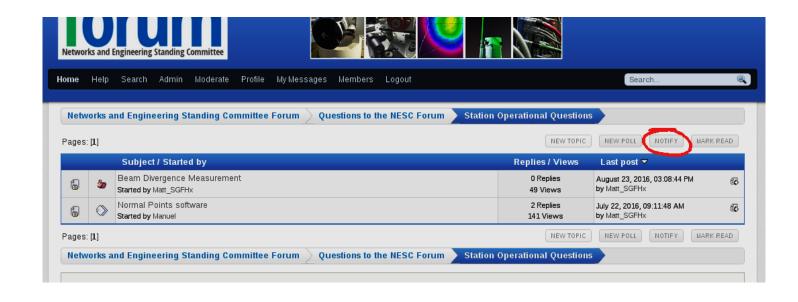

#### Notifications

In order to get email notifications of new posts or daily or weekly summaries it is necessary to select 'NOTIFY' on the topics or boards that you want to follow.